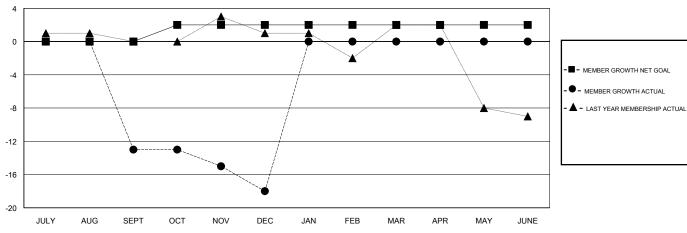

### GOALS AND ACTUAL MEMBERS CUMULATIVE

| DROPPED CLUBS: 1 |    | 2 CLUBS OF 21 ADDED 1 OR MORE<br>NEW MEMBERS | GENDER DISTRIBUTION  MALE 103 (51.50%)  FEMALE 97 (48.50%) |    |  |
|------------------|----|----------------------------------------------|------------------------------------------------------------|----|--|
| DROPPED MEMBERS  |    |                                              | Women Percentage Fiscal Year Goal: 43%                     |    |  |
| DECEASED         | 1  | CLICK HERE FOR CUMULATIVE                    | TOTAL FAMILY UNIT MEMBERS                                  |    |  |
| CLUB CANCELLED   | 0  | MEMBERSHIP DATA                              |                                                            | 40 |  |
| OTHER            | 19 |                                              | FAMILY MEMBERS PAYING HALF DUES                            | 10 |  |
| TOTAL            | 20 |                                              |                                                            |    |  |